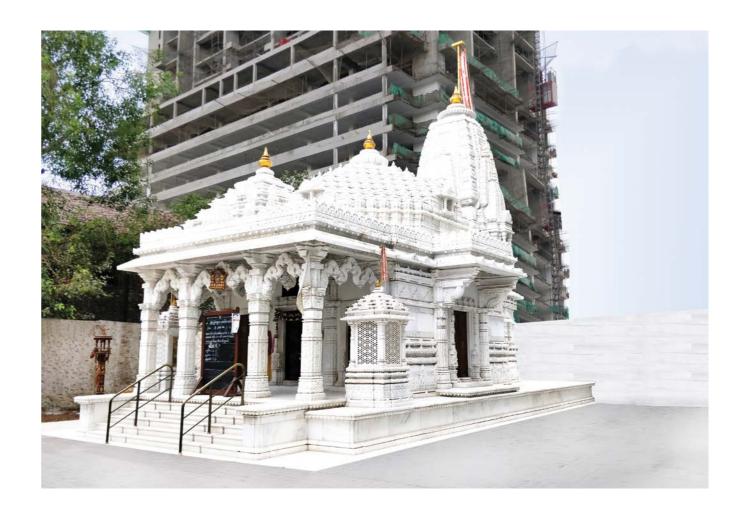

### JAIN TEMPLE AND UPASHRAYA

#### HIGHLIGHTS

Shri Munisuvrat Swami Jain Derasar

01 Upashraya

Completed in the record time of 9 months

Grand ceremony attended by 33,000 devotees The pristine and sparkling Jain Derasar right next to Avighna IX lends an air of spirituality and peace to the environs and gives residents a feeling of being blessed by divinity.

The magnificent Shikharbadh Jinalaya of Bhagwaan Munisuvrat Swami was built in a record time of nine months and more than 33,000 devotees from across Mumbai turned out for the grand Prathishtha Ceremony in January 2018.

Right

Actual image of Jain derasar in Avighna Estate's Premises