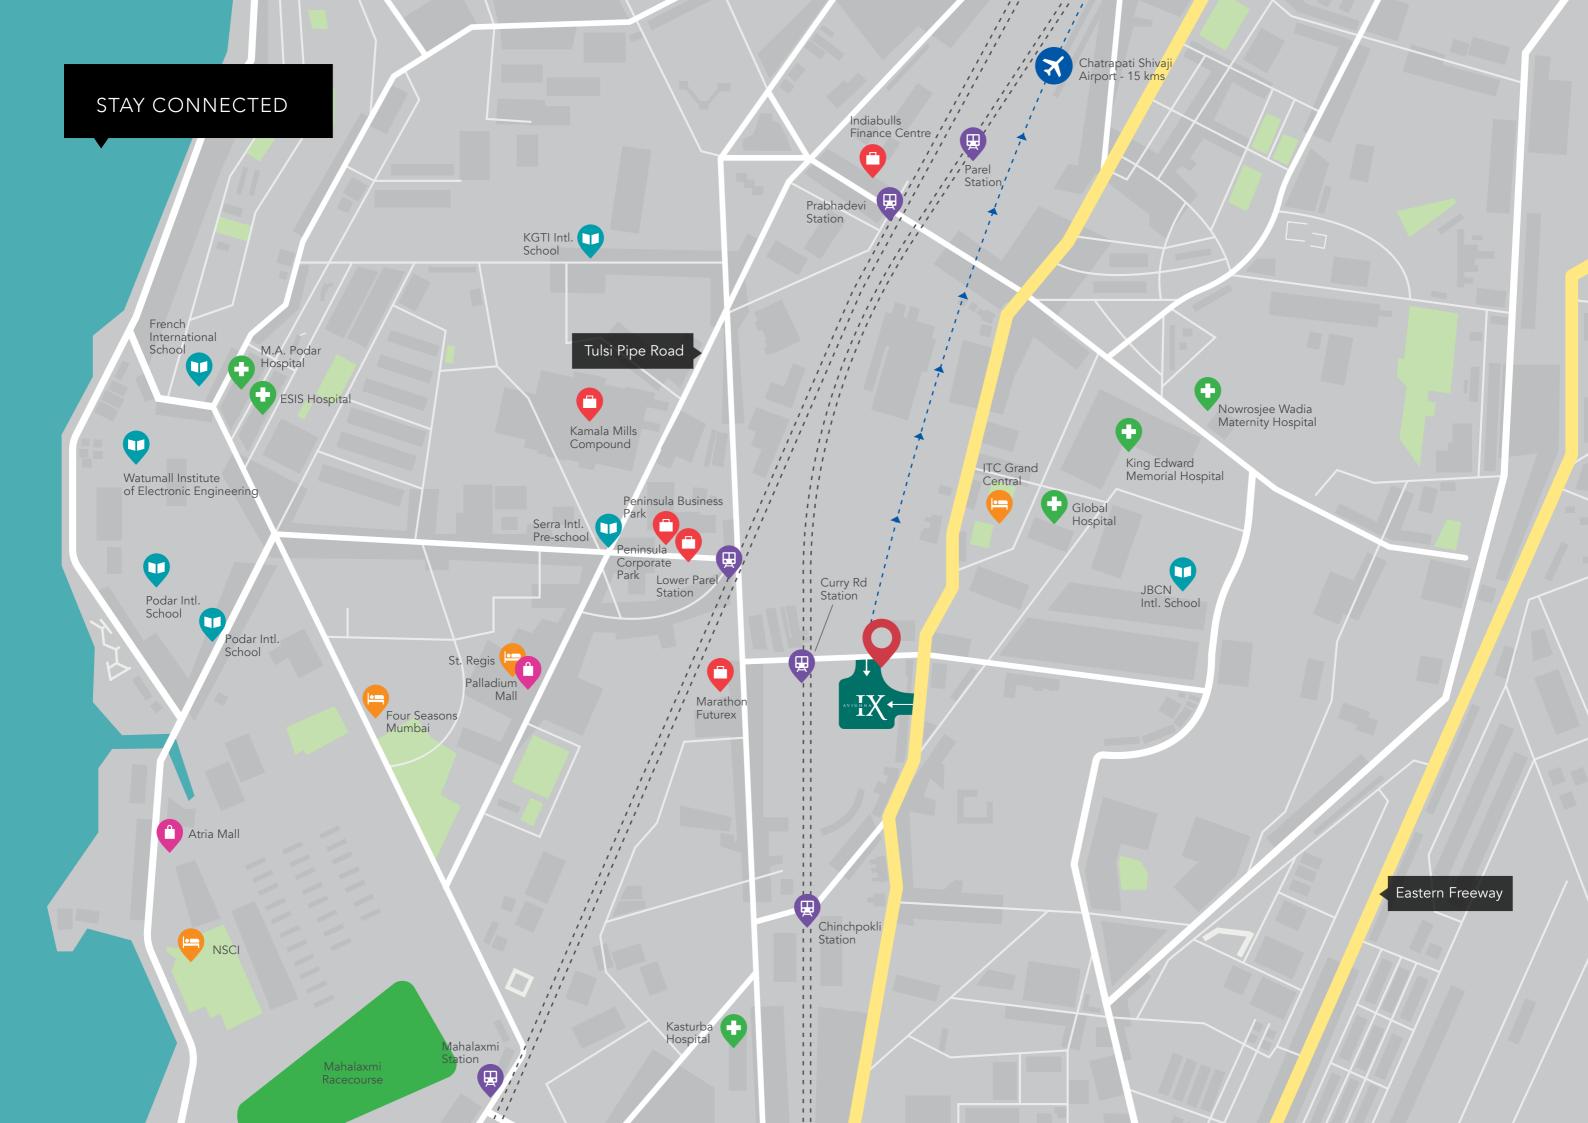

# CHOOSE THE BETTER ADDRESS

Direct access from Dr. B. Ambedkar Road as well as Mahadev Palav Marg

Faster connectivity to all parts of Mumbai via Dr. B. Ambedkar Road Situated in the heart of Parel's vibrant locality yet away from the urban clutter.

Strategically located in the lower density area of Parel with direct access from two main roads, Avighna IX enjoys an enviable position on the micro-map. Minutes away from all the happening hotspots and yet miles away from the crowds and chaos, Avighna IX is ideally located for easy access and smooth drive-ins.