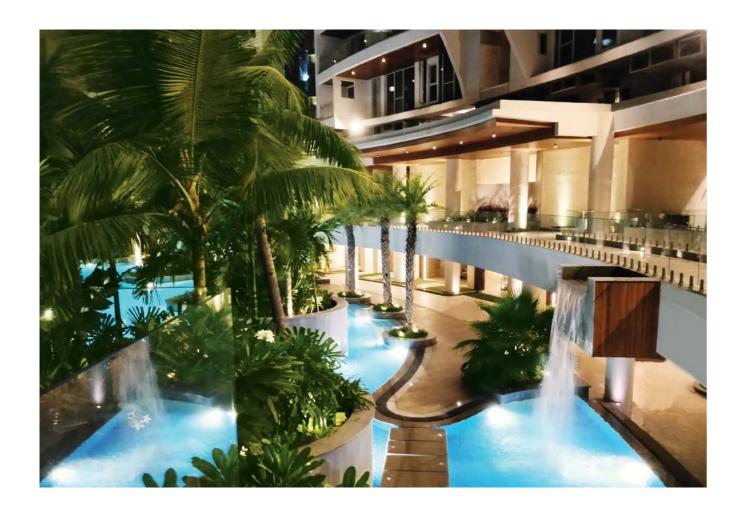

# LUXURY & LIFESTYLE

#### HIGHLIGHTS

Club Lobby

Swimming Pool

Banquet Hall

Indoor & Outdoor Gym

Recreation Area

Recreation Lobby

Elevated Jogging Track

Landscaped Gardens

Kids Play Area

Thoughtfully conceived and earnestly delivered, Avighna IX has luxury and lifestyle elements that enrich the life of every member of the family.

From crystal blue swimming pools and exclusive play zones for children, to sports arenas and recreation areas for the enthusiasts, Avighna IX has it all. An elevated jogging track, an indoor & outdoor gym, a meditation zone and a lush green landscaped zone for a leisurely walk - the property is loaded with amenities. The opulent banquet hall is the perfect venue for all celebrations.

With homes that nurture the mind, body and soul, and amenities that deliver a complete lifestyle, Avighna IX has the perfect setting to live the good life.

Right:

Artist's impression of the club lobby