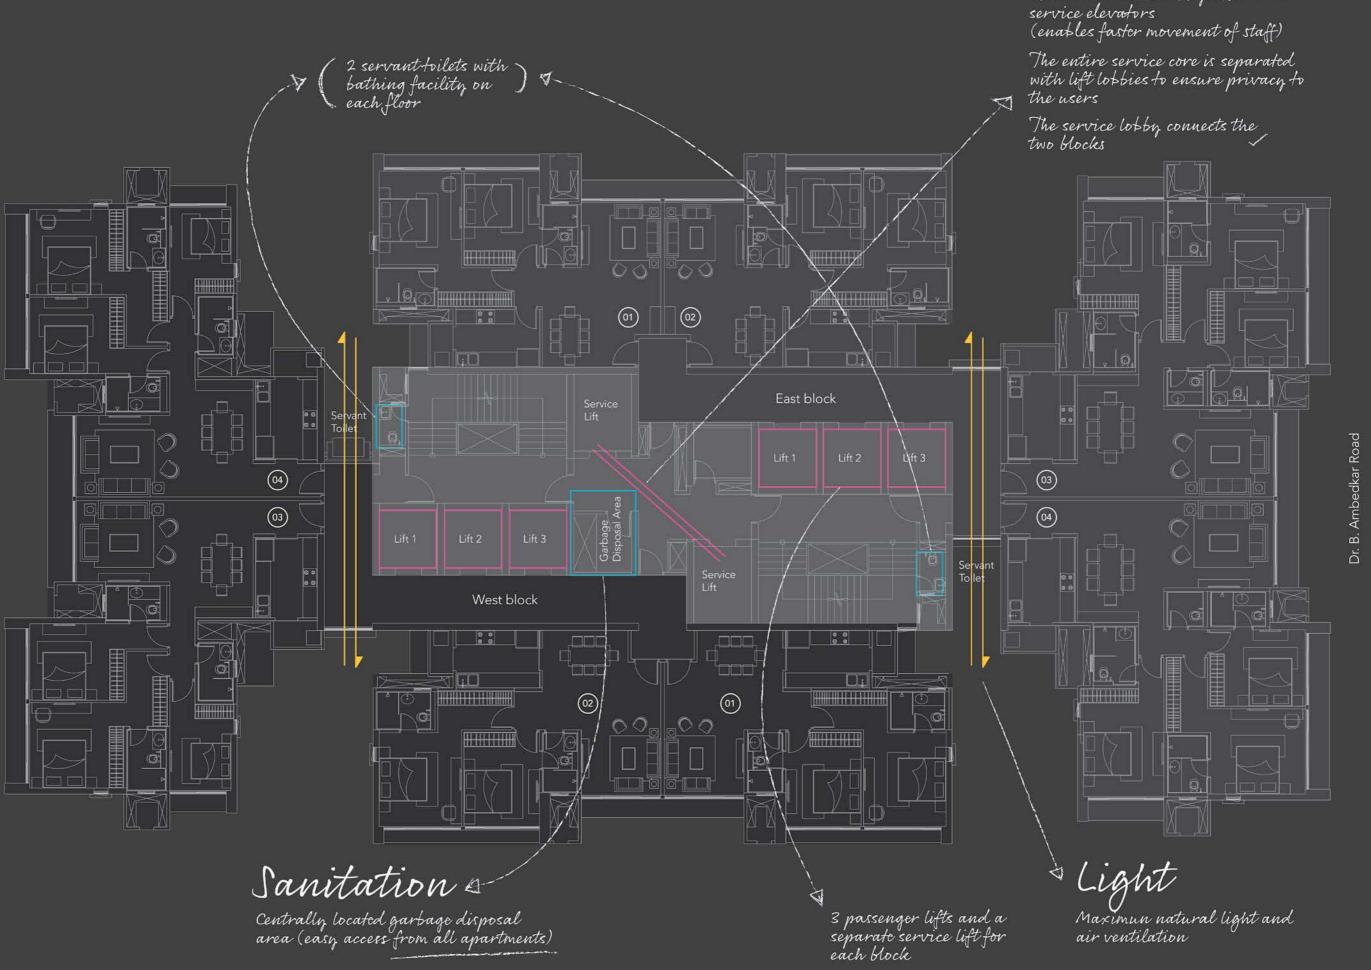

With just four apartments on every floor, every apartment enjoys privacy. To ensure the highest levels of safety, every floor has latest fire-fighting systems and easily accessible emergency exits. Besides world-class amenities for the comfort and convenience of residents, there are service elevators and separate toilets for staff, stretcher elevators for medical emergencies and separate entry points to each block as well.

Intelligently designed service lobby for maximum efficiency

Only four apartments per floor, ensuring privacy for all

3 high-speed lifts for residents, with a separate service lift for each block

Servant toilets with the bathing facility on each floor

No apartments overlooking each other

Sprinklers installed in every apartment, providing maximum fire safety

Left
Actual image of the show flat