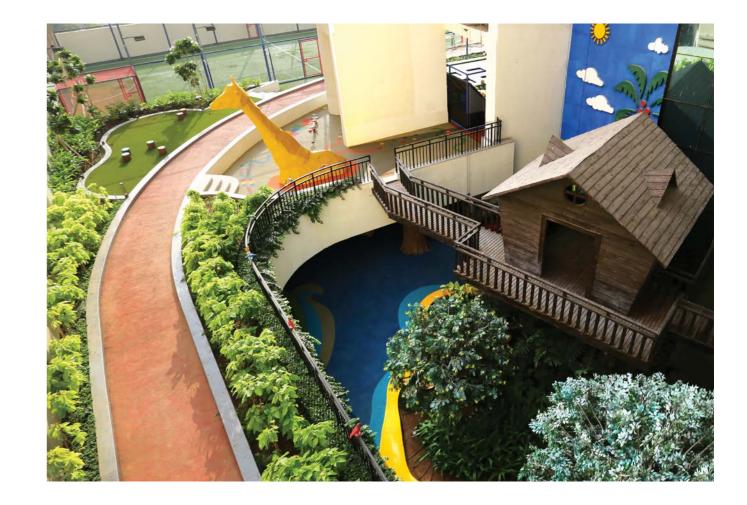

#### HIGHLIGHTS

Club Lobby

Swimming Pool

Banquet Hall

Indoor & Outdoor Gym

Recreation Area

Recreation Lobby

Elevated Jogging Track

Landscaped Gardens

Kids Play Area

Thoughtfully conceived and earnestly delivered, Avighna IX has luxury and lifestyle elements that enrich the life of every member of the family.

From crystal blue swimming pools and exclusive play zones for children, to sports arenas and recreation areas for the enthusiasts, Avighna IX has it all. An elevated jogging track, an indoor & outdoor gym, a meditation zone and a lush green landscaped zone for a leisurely walk - the property is loaded with amenities. The opulent banquet hall is the perfect venue for all celebrations.