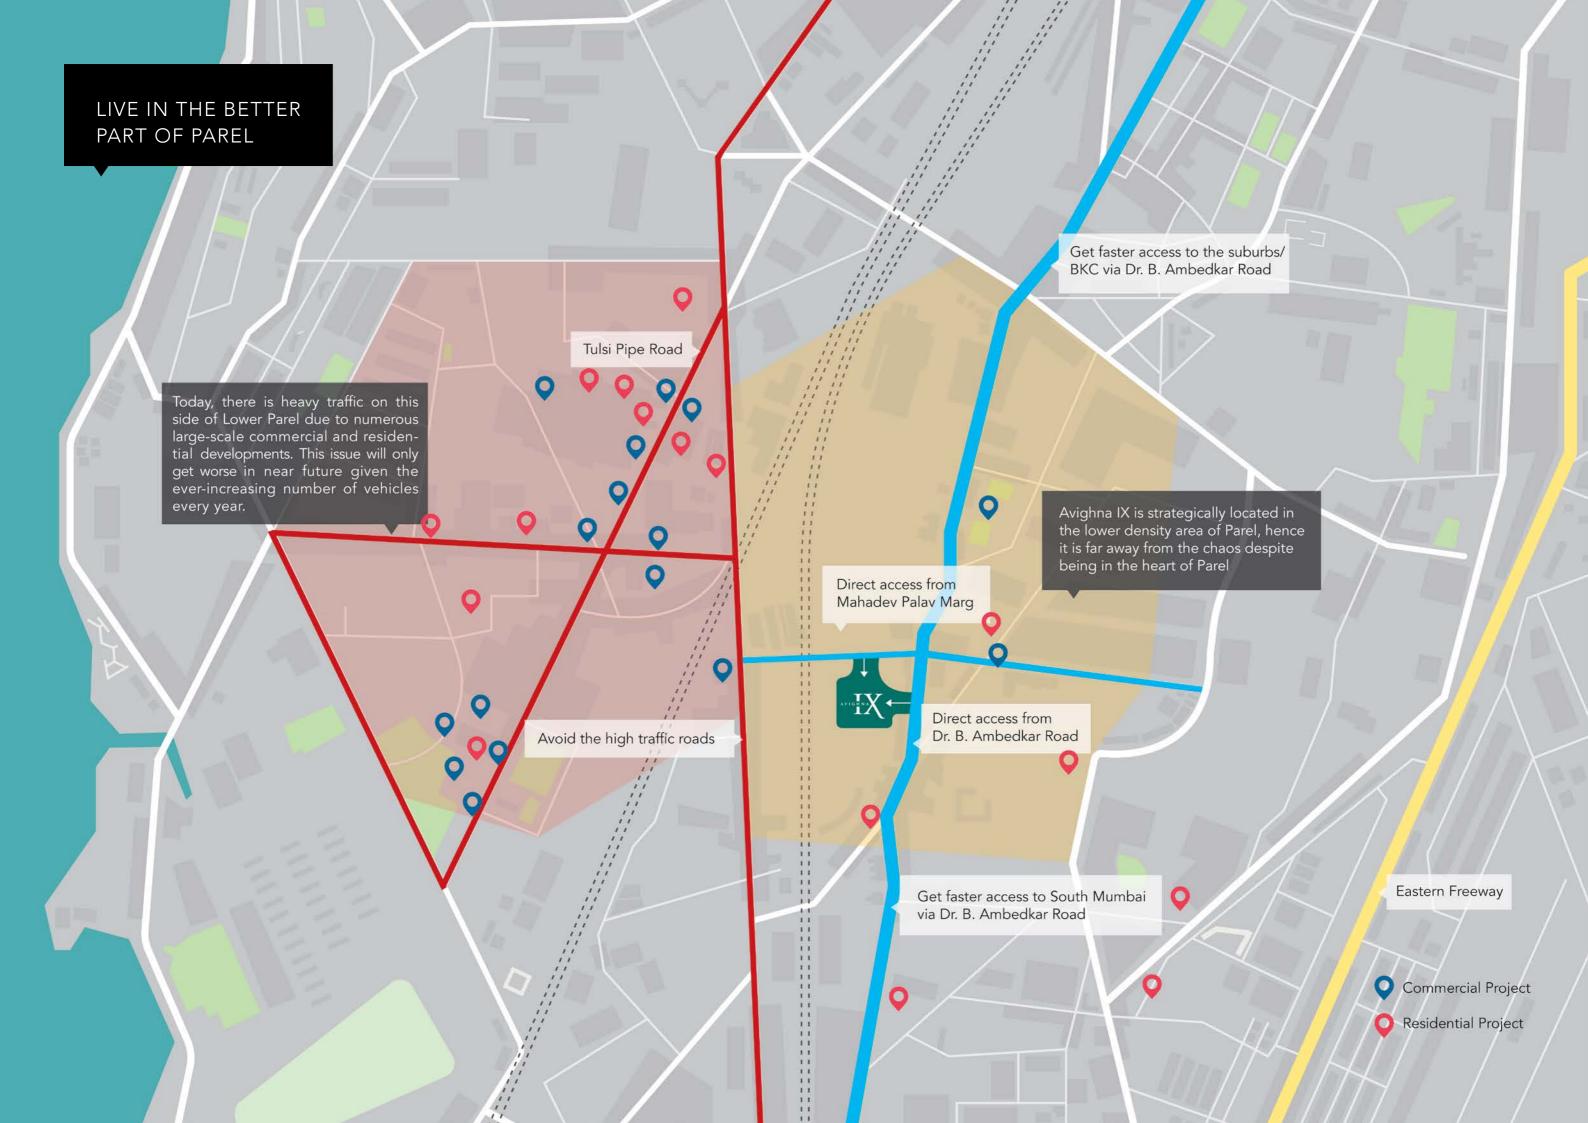

# CHOOSE THE BETTER ADDRESS

Direct access from Dr. B. Ambedkar Road as well as Mahadev Palav Marg

Faster connectivity to all parts of Mumbai via Dr. B. Ambedkar Road Situated in the heart of Parel's vibrant locality yet away from the urban clutter.

Strategically located in the lower density area of Parel with direct access from two main roads, Avighna IX enjoys an enviable position on the micro-map. Minutes away from all the happening hotspots and yet miles away from the crowds and chaos, Avighna IX is ideally located for easy access and smooth drive-ins.