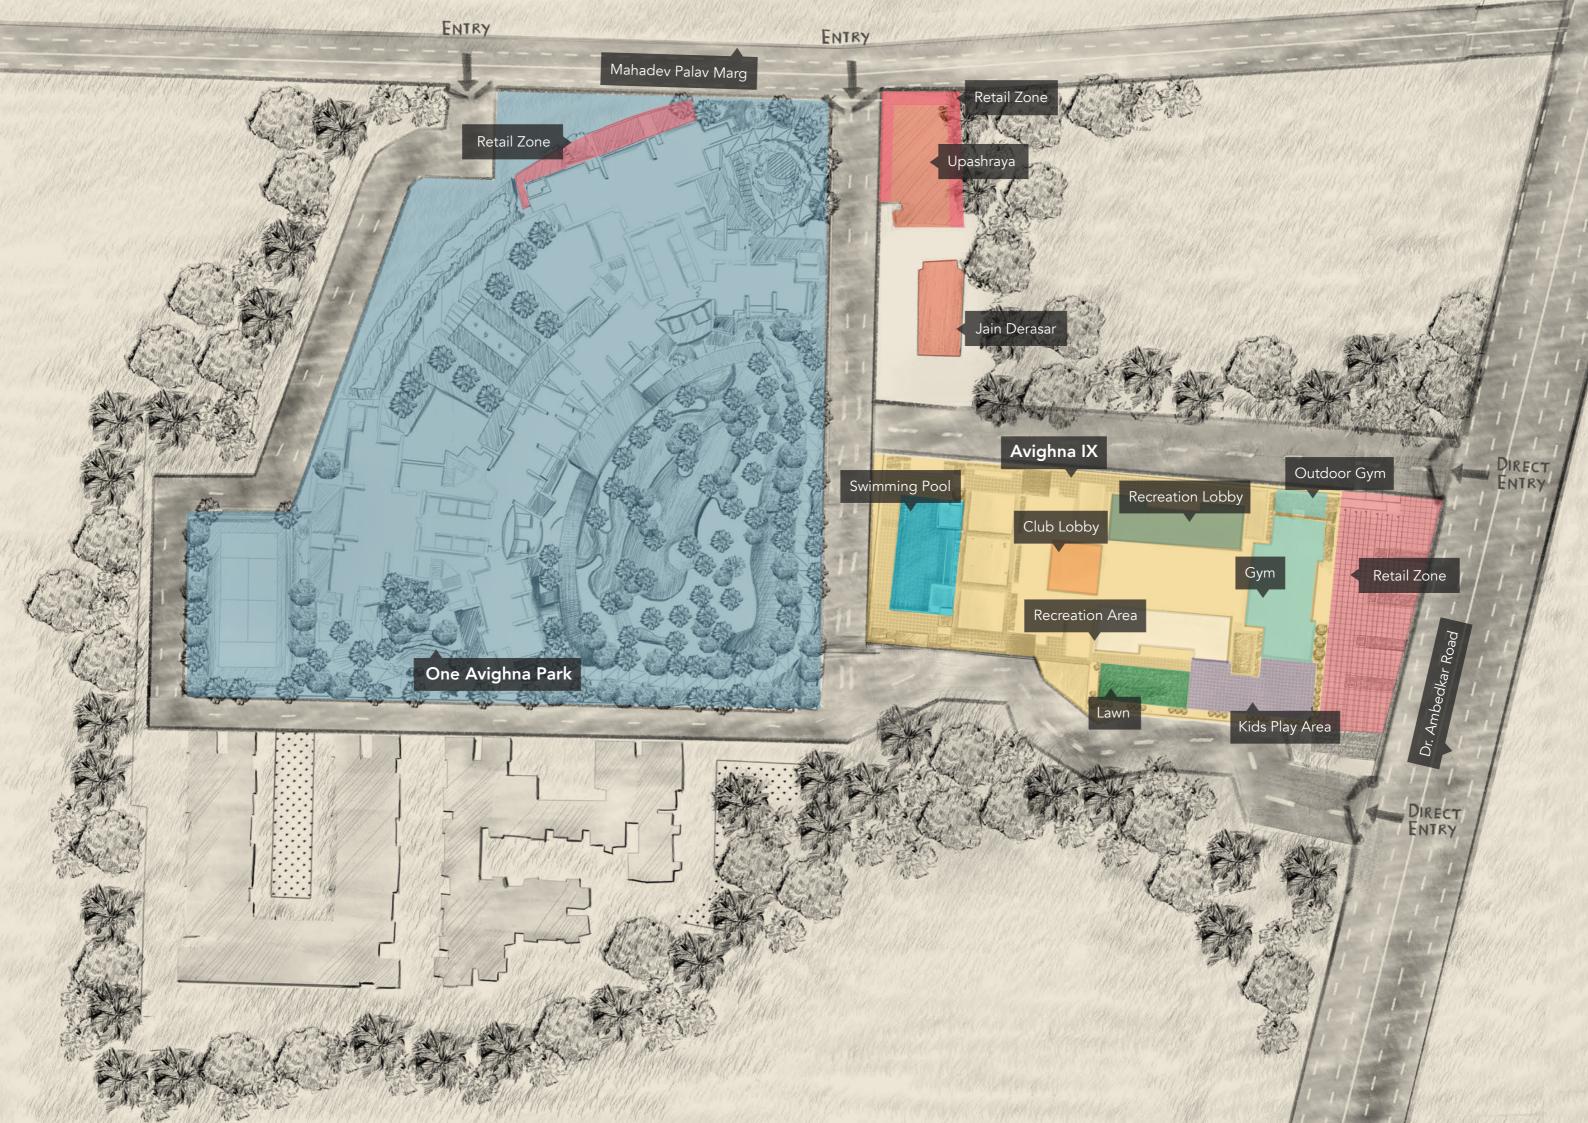

### BE A PART OF AVIGHNA ESTATE

#### HIGHLIGHTS

Prime freehold real estate

6.75 Acre development

02 Residential towers

03 Retail zones

Jain Derasar and Upashraya The much-anticipated Avighna IX stands tall adjacent to the multiple award-winning One Avighna Park, making the premium developments of Avighna Estate.

Conceptualized as a private paradise for a community of like-minded residents, Avighna Estate has redefined the benchmarks of luxury living in Mumbai. Set amidst 6.75 acres of prime freehold real estate, it is the 1st successfully executed cluster re-development project of the metropolis.

Besides the two residential towers offering luxury homes, Avighna Estate also has three retail zones, a Jain Upashraya and a magnificent Jain Derasar.

Right:
Actual image of One Avighna Park