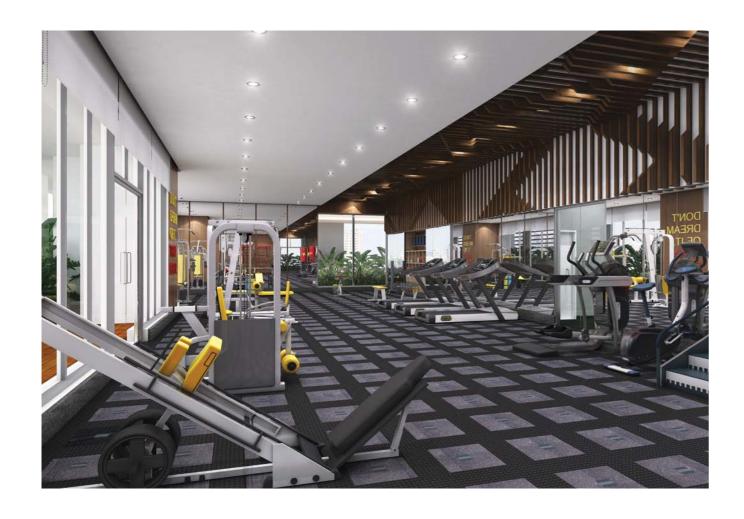

# LUXURY & LIFESTYLE

#### HIGHLIGHTS

Club Lobby

Swimming Pool

Banquet Hall

Indoor & Outdoor Gym

Recreation Area

Recreation Lobby

Elevated Jogging Track

Landscaped Gardens

Kids Play Area

Thoughtfully conceived and earnestly delivered, Avighna IX has luxury and lifestyle elements that enrich the life of every member of the family.

From crystal blue swimming pools and exclusive play zones for children, to sports arenas and recreation areas for the enthusiasts, Avighna IX has it all. An elevated jogging track, an indoor & outdoor gym, a meditation zone and a lush green landscaped zone for a leisurely walk - the property is loaded with amenities. The opulent banquet hall is the perfect venue for all celebrations.