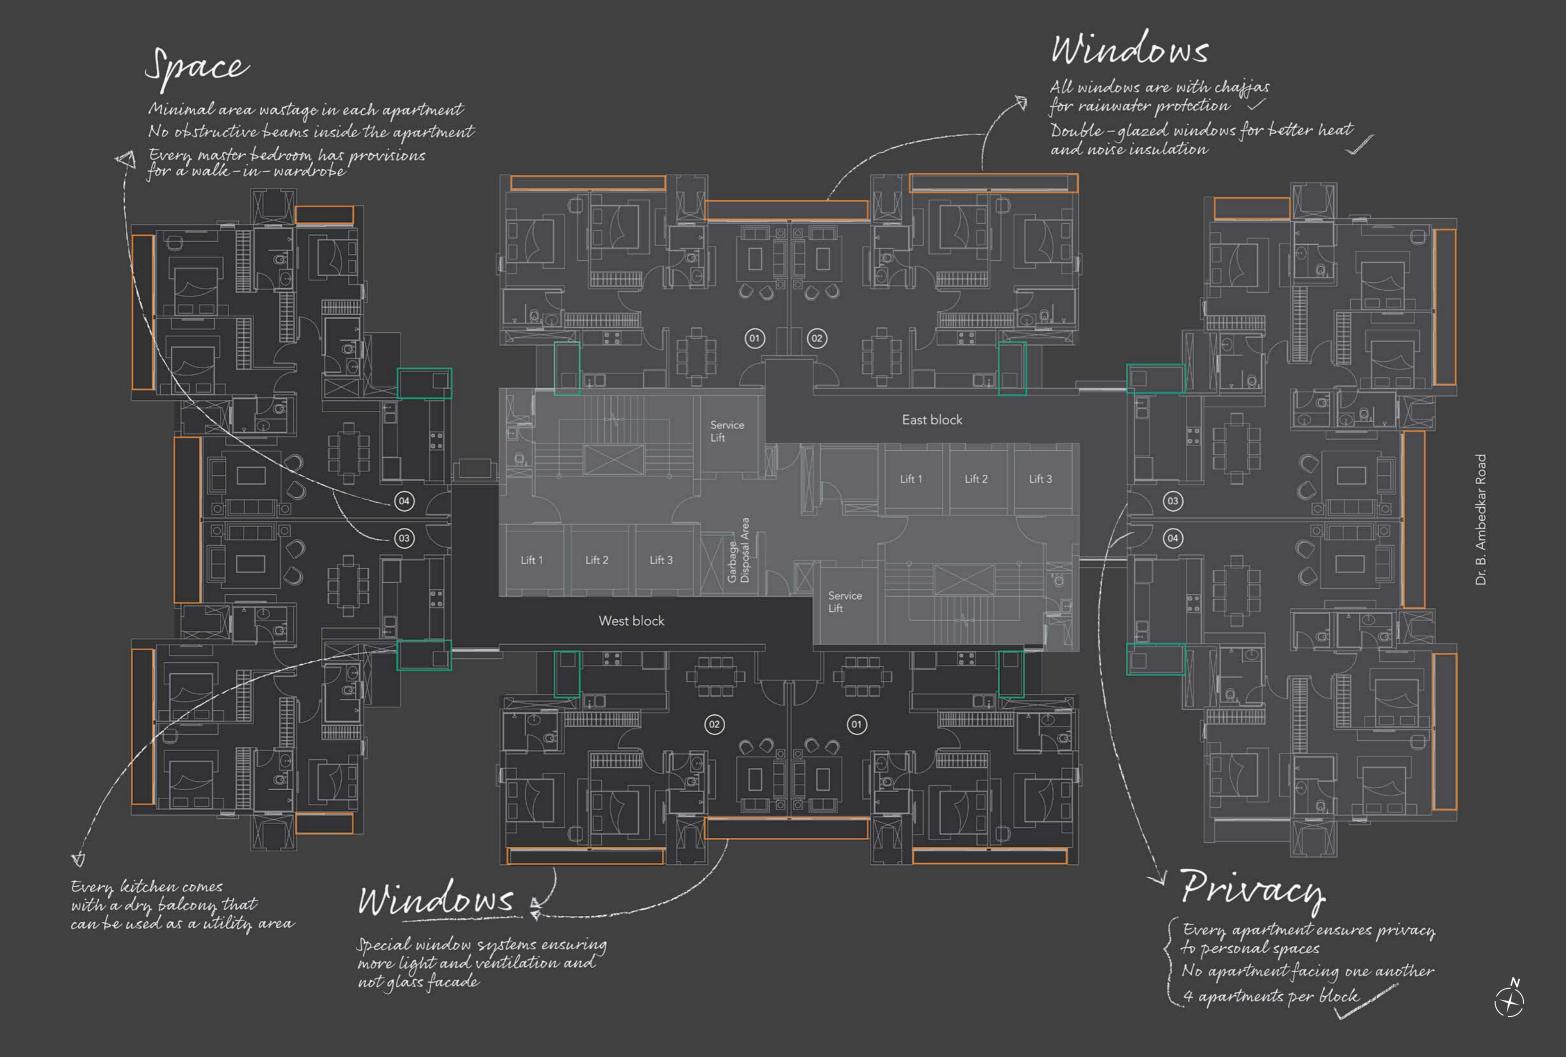

#### HIGHLIGHTS

- ✓ Vastu compliance for each aspect of the apartment
- Large sliding windows for maximum natural light, ventilation and fire safety
- High quality double-glazed sound-resistant windows for heat and noise insulation
- No obstructive beams within the apartment
- ✓ 11 feet clear height from ceiling to floor
- Smart architecture that ensures minimum area wastage within the apartment
- ✓ Video door phones at each apartment
- Modular switches of ISI standard and concealed conduits with high-quality copper wire
- Fire-rated main door for each apartment
- Premium quality CP and sanitary fittings sourced from Europe

Right
Actual image of the show flat

Exclusive service lobby with 2 4