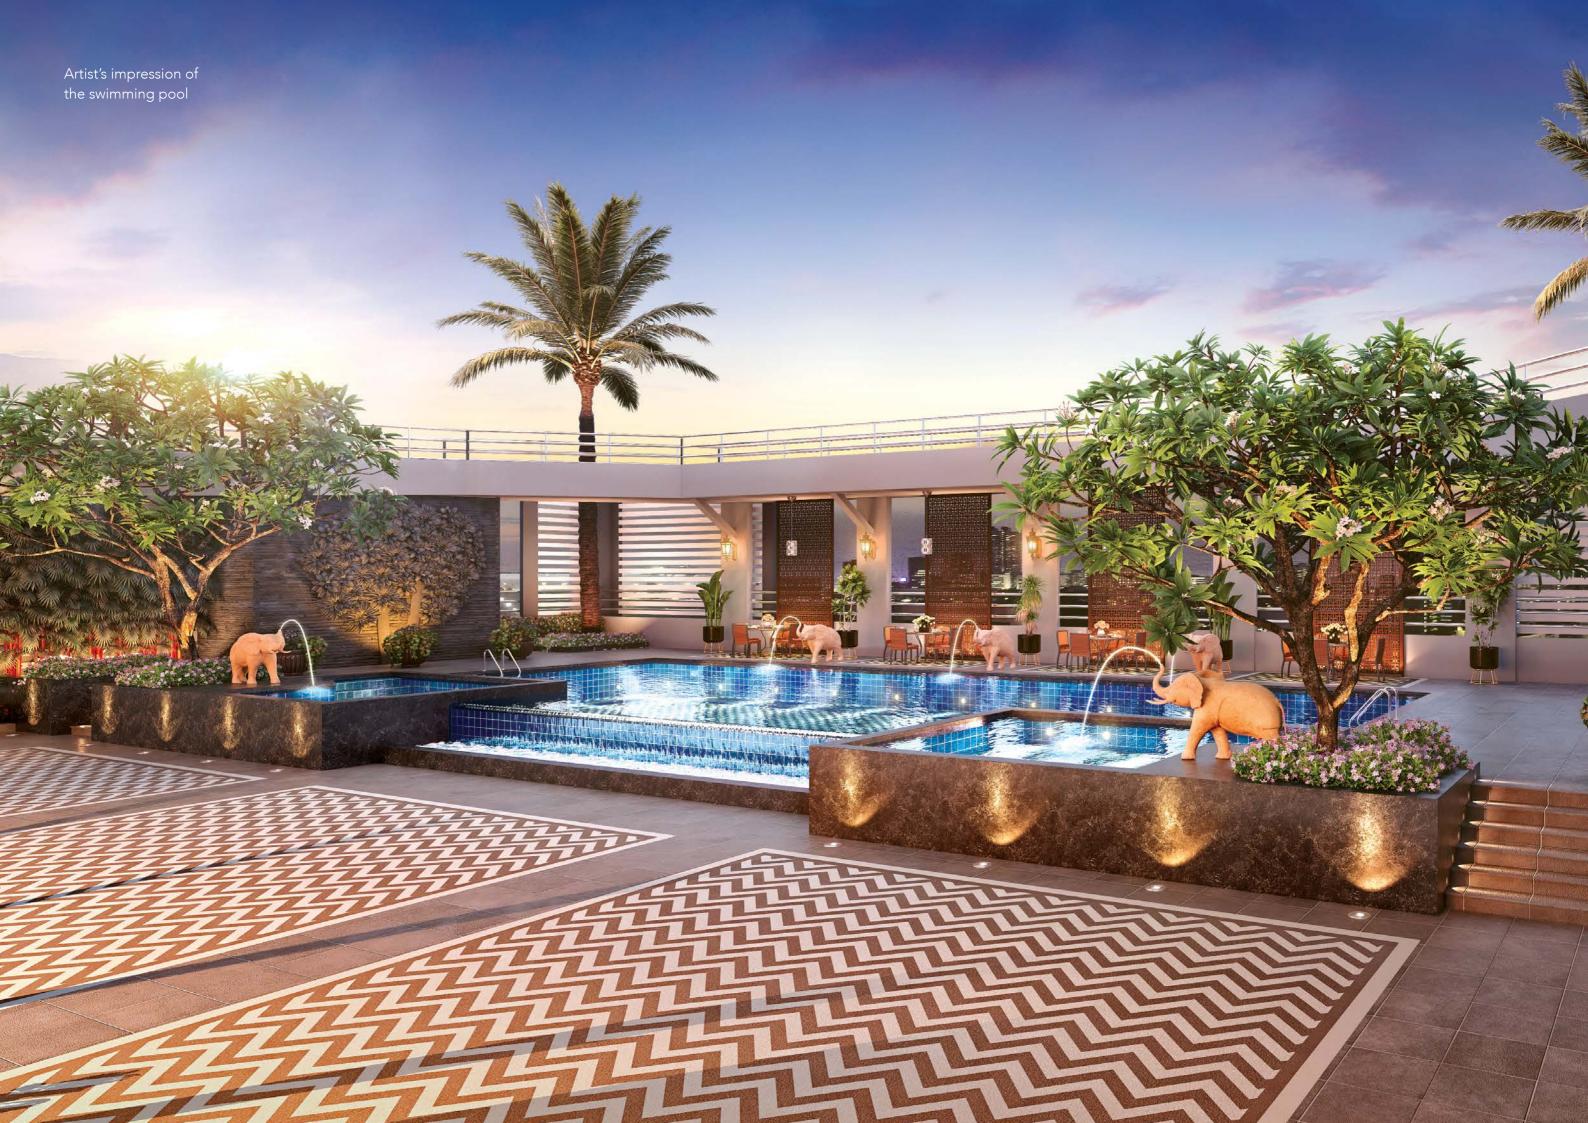

# LUXURY & LIFESTYLE

#### HIGHLIGHTS

Club Lobby

Swimming Pool

Banquet Hall

Indoor & Outdoor Gym

Recreation Area

Recreation Lobby

Elevated Jogging Track

Landscaped Gardens

Kids Play Area

Thoughtfully conceived and earnestly delivered, Avighna IX has luxury and lifestyle elements that enrich the life of every member of the family.

From crystal blue swimming pools and exclusive play zones for children, to sports arenas and recreation areas for the enthusiasts, Avighna IX has it all. An elevated jogging track, an indoor & outdoor gym, a meditation zone and a lush green landscaped zone for a leisurely walk - the property is loaded with amenities. The opulent banquet hall is the perfect venue for all celebrations.

With homes that nurture the mind, body and soul, and amenities that deliver a complete lifestyle, Avighna IX has the perfect setting to live the good life.

Right:

Artist's impression of the club lobby