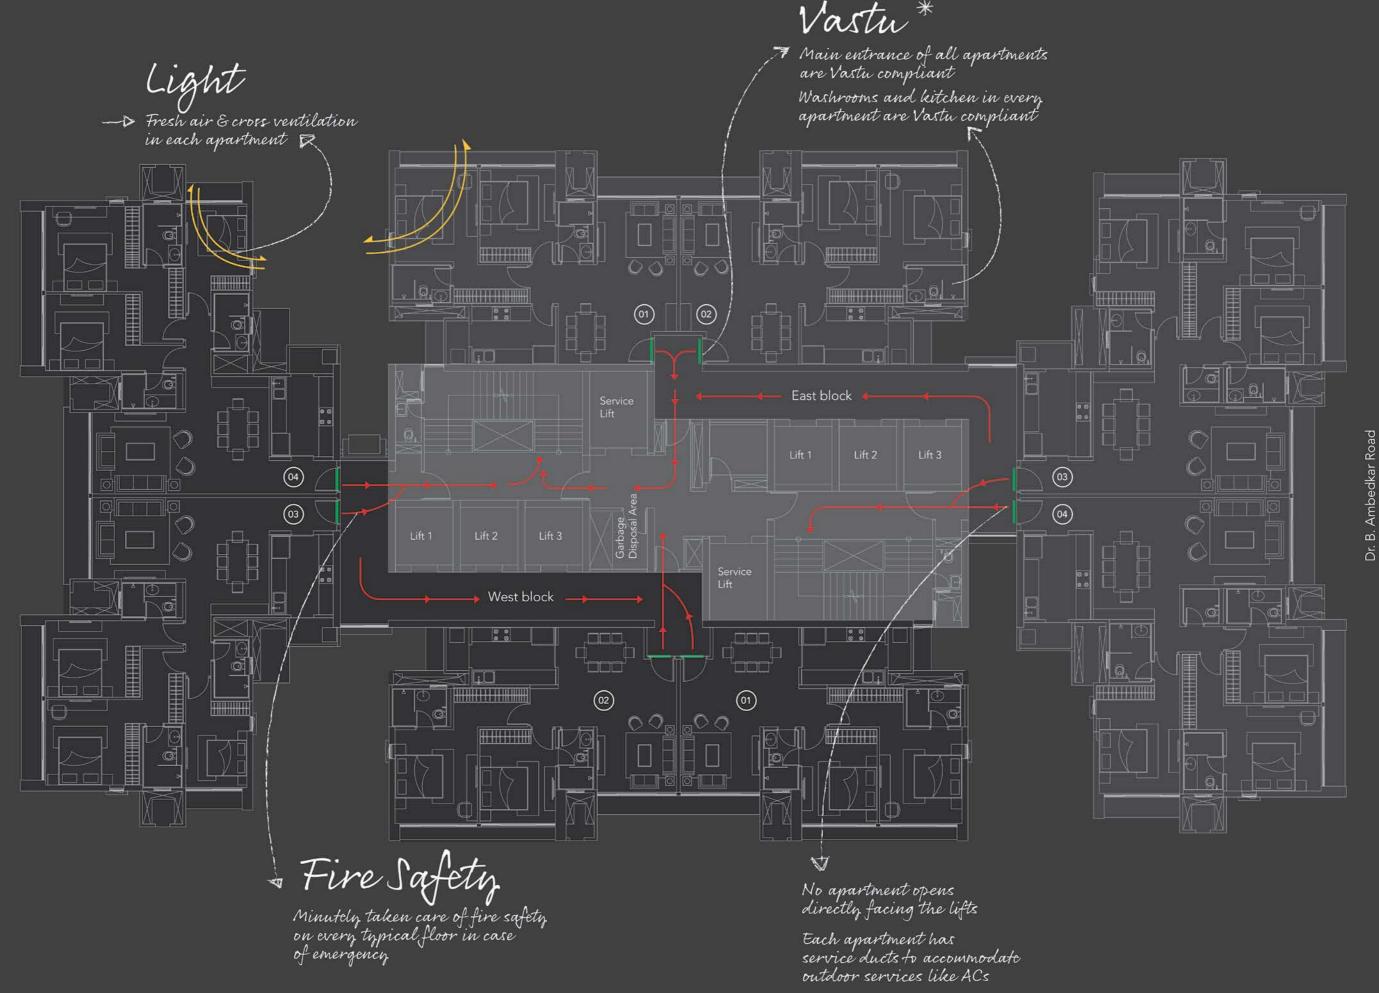

#### HIGHLIGHTS

863 Sq.ft. 2 BHK Ultima

1145 Sq.ft. 3 BHK Optima

1318 Sq.ft. 3 BHK Maxima

\*Carpet areas mentioned above are as per the Registration of RERA After months of research, intense planning and learned refinements, Avighna IX is ready with three exclusive configurations of smartly designed luxury apartments. Besides offering maximum natural light, superb ventilation and fire safety, every apartment at Avighna IX is Vaastu compliant.

With just four apartments on every floor, every apartment enjoys privacy. To ensure the highest levels of safety, every floor has latest fire-fighting systems and easily accessible emergency exits. Besides world-class amenities for the comfort and convenience of residents, there are service elevators and separate toilets for staff, stretcher elevators for medical emergencies and separate entry points to each block as well.

#### HIGHLIGHTS

- ✓ Vastu compliance for each aspect of the apartment
- Large sliding windows for maximum natural light, ventilation and fire safety
- High quality double-glazed sound-resistant windows for heat and noise insulation
- No obstructive beams within the apartment
- ✓ 11 feet clear height from ceiling to floor
- Smart architecture that ensures minimum area wastage within the apartment
- ✓ Video door phones at each apartment
- Modular switches of ISI standard and concealed conduits with high-quality copper wire
- Fire-rated main door for each apartment
- Premium quality CP and sanitary fittings sourced from Europe