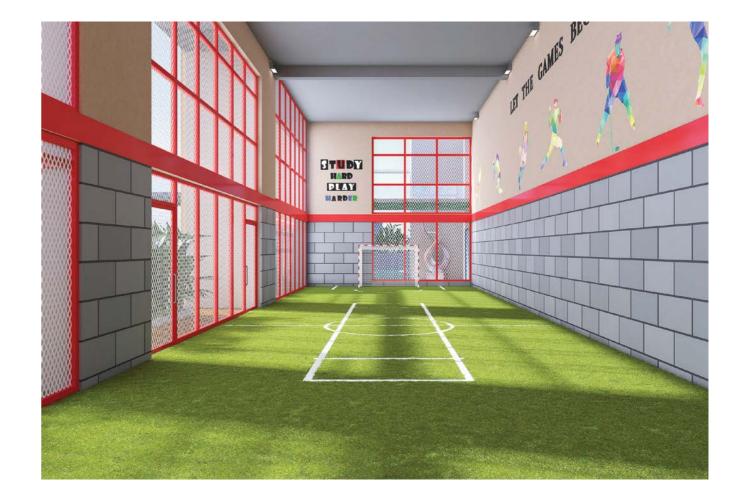

#### HIGHLIGHTS

Club Lobby

Swimming Pool

Banquet Hall

Indoor & Outdoor Gym

Recreation Area

Recreation Lobby

Elevated Jogging Track

Landscaped Gardens

Kids Play Area

Thoughtfully conceived and earnestly delivered, Avighna IX has luxury and lifestyle elements that enrich the life of every member of the family.

From crystal blue swimming pools and exclusive play zones for children, to sports arenas and recreation areas for the enthusiasts, Avighna IX has it all. An elevated jogging track, an indoor & outdoor gym, a meditation zone and a lush green landscaped zone for a leisurely walk - the property is loaded with amenities. The opulent banquet hall is the perfect venue for all celebrations.

With homes that nurture the mind, body and soul, and amenities that deliver a complete lifestyle, Avighna IX has the perfect setting to live the good life.

Right:

Artist's impression of the club lobby